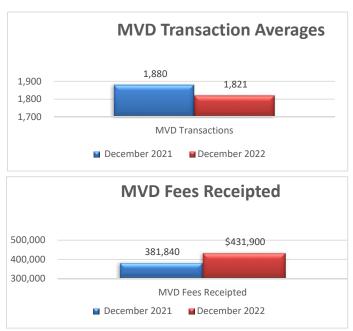

91 21,595

| MVD Statistics     | December 2021 | December 2022 |               |
|--------------------|---------------|---------------|---------------|
| MVD Transactions   | 1,880         | 1,821         | daily average |
| MVD Fees Receipted | 381,840       | \$<br>431,900 | daily average |