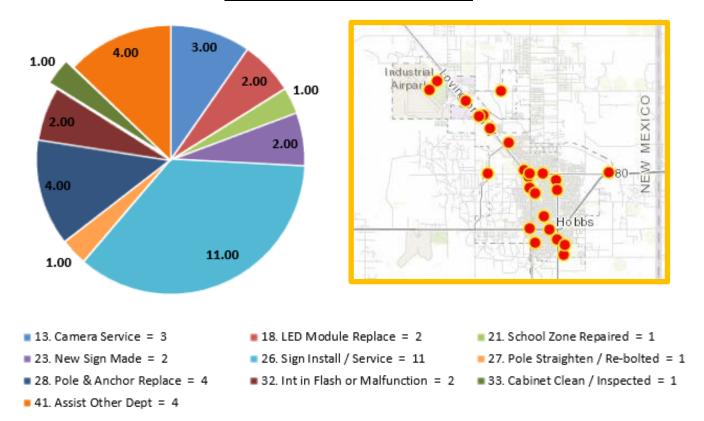

## **TRAFFIC DIVISION:**

The City of Hobbs has 41 traffic signals, 3 HAWK signals, 15 school zone flashers, 8 flashing beacons, 4 radar speed signs, 1829 STOP signs, 354 warning signs, 2489 street name signs, and 1771 other regulatory and informational signs to maintain and repair regularly.

# **Total 1,326 tracked intersections**