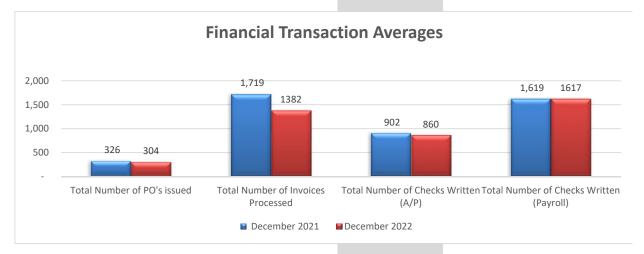

## Monthly Measurement Finance Department Fiscal Year 2023

| Cash Statistics                                                   | December 2021        | December 2022        |               |
|-------------------------------------------------------------------|----------------------|----------------------|---------------|
| Beginning Cash Balance                                            | 145,396,963          | 155,684,426          |               |
| Monthly Cash In (Revenue - all funds)                             | 9,931,965            | 9,347,356            |               |
| Monthly Cash Out (Expenditures - all funds)                       | 9,236,314            | 9,259,785            |               |
| Ending Cash Balance                                               | 146,092,614          | 155,771,997          |               |
| Finance Transaction Statistics                                    |                      |                      |               |
|                                                                   | December 2021        | December 2022        | daily avorage |
| Total Number of PO's issued                                       | December 2021<br>326 | December 2022<br>304 | daily average |
|                                                                   |                      |                      | daily average |
| Total Number of PO's issued                                       | 326                  | 304                  |               |
| Total Number of PO's issued<br>Total Number of Invoices Processed | 326<br>1,719         | 304<br>1382          | daily average |