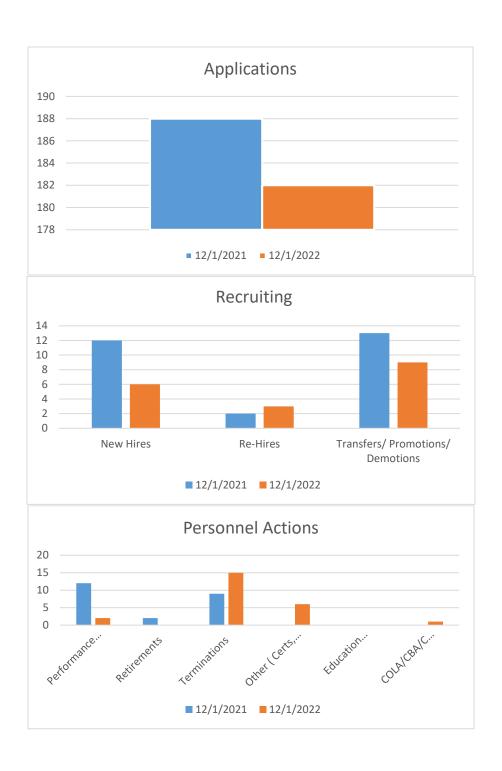

**HUMAN RESOURCES DEPT.** 

H. R. Director
Assistant H.R. Director
Risk Management Director
Nicholas Goulet
Tracy South
Selena Estrada

INFORMATION TECHNOLOGY DEPT.

I.T. Director Christa Belyeu Assistant I.T. Director Matt Blandin LEGAL DEPARTMENT